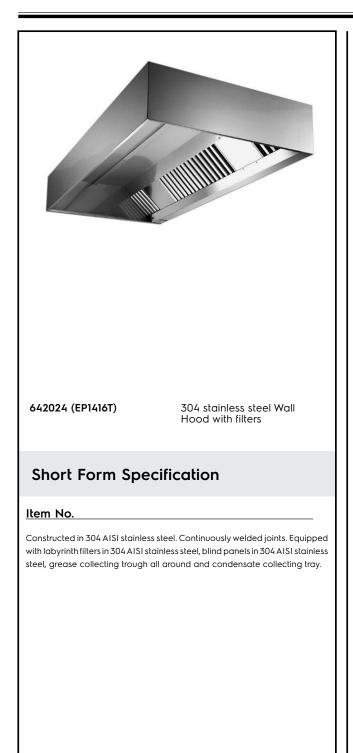

## Ventilation Equipment 304 S/S Wall Hood+Filters 1600X1400mm

| ITEM #  |
|---------|
| MODEL # |
| NAME #  |
| SIS #   |
| AIA #   |
|         |

# Ventilation Equipment 304 S/S Wall Hood+Filters 1600X1400mm