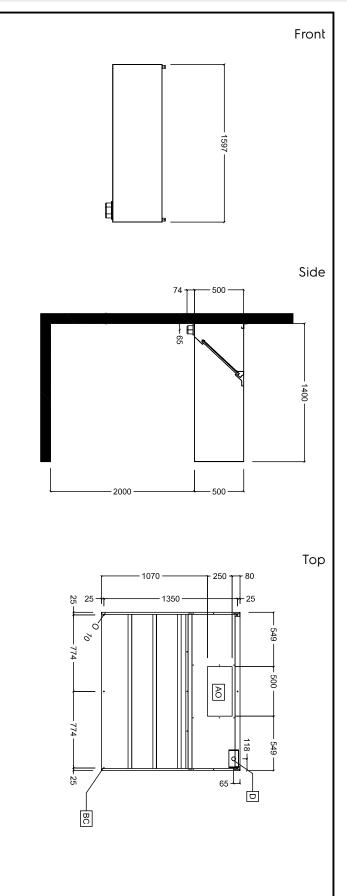

## Key Information:

| External dimensions, Width:  |         |
|------------------------------|---------|
| 642024 (EP1416T)             | 1600 mm |
| External dimensions, Depth:  | 1400 mm |
| External dimensions, Height: | 500 mm  |
| Net weight:                  | 47 kg   |
|                              |         |